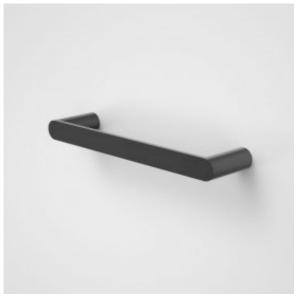

\*Metal construction ensures durability \*Contemporary design and thin-edge details to suit modern bathroom \*Available in Chrome, Matte Black, PVD Brushed Nickel, PVD Brushed Brass, PVD Gunmetal \*Match with the rest of Urbane II Bathroom Accessories Collection \*For specification enquiries please contact your GWA representative

## **PRODUCT CODES**

| 99618C  | Urbane II Hand Towel Rail - Chrome         | \$89.00*  |
|---------|--------------------------------------------|-----------|
| 99618B  | Urbane II Hand Towel Rail - Matte Black    | \$98.00*  |
| 99618BB | Urbane II Hand Towel Rail - Brushed Brass  | \$115.00* |
| 99618GM | Urbane II Hand Towel Rail - Gunmetal       | \$115.00* |
| 99618BN | Urbane II Hand Towel Rail - Brushed Nickel | \$115.00* |