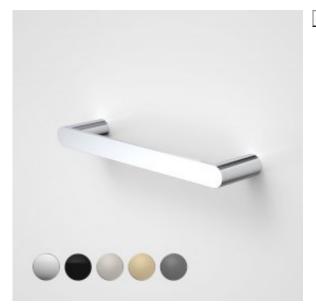

\*Metal construction ensures durability \*Contemporary design and thin-edge details to suit modern bathroom \*Available in Chrome, Matte Black, PVD Brushed Nickel, PVD Brushed Brass, PVD Gunmetal \*Match with the rest of Urbane II Bathroom Accessories Collection \*For specification enquiries please contact your GWA representative