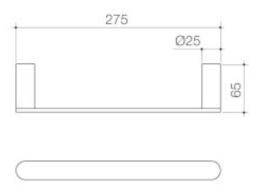

## URBANE II HAND TOWEL RAIL

Complete your bathroom with our range of Urbane II bathroom accessories. The contemporary design and thin-edge details will complement the rest of your choices from the collection.

\*Metal construction ensures durability \*Contemporary design and thin-edge details to suit modern bathroom \*Available in Chrome, Matte Black, PVD Brushed Nickel, PVD Brushed Brass, PVD Gunmetal \*Match with the rest of Urbane II Bathroom Accessories Collection \*For specification enquiries please contact your GWA representative