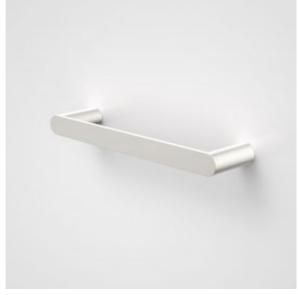

\*Metal construction ensures durability \*Contemporary design and thin-edge details to suit modern bathroom \*Available in Chrome, Matte Black, PVD Brushed Nickel, PVD Brushed Brass, PVD Gunmetal \*Match with the rest of Urbane II Bathroom Accessories Collection \*For specification enquiries please contact your GWA representative

## **PRODUCT CODES**

| 99618C  | Urbane II Hand Towel Rail - Chrome         | \$89.00*  |
|---------|--------------------------------------------|-----------|
| 99618B  | Urbane II Hand Towel Rail - Matte Black    | \$98.00*  |
| 99618BB | Urbane II Hand Towel Rail - Brushed Brass  | \$115.00* |
| 99618GM | Urbane II Hand Towel Rail - Gunmetal       | \$115.00* |
| 99618BN | Urbane II Hand Towel Rail - Brushed Nickel | \$115.00* |