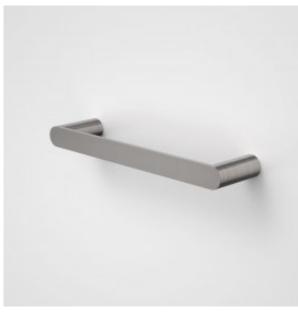

\*Metal construction ensures durability \*Contemporary design and thin-edge details to suit modern bathroom \*Available in Chrome, Matte Black, PVD Brushed Nickel, PVD Brushed Brass, PVD Gunmetal \*Match with the rest of Urbane II Bathroom Accessories Collection \*For specification enquiries please contact your GWA representative

## **PRODUCT CODES**

| 99618C  | Urbane II Hand Towel Rail - Chrome         | \$89.00*  |
|---------|--------------------------------------------|-----------|
| 99618B  | Urbane II Hand Towel Rail - Matte Black    | \$98.00*  |
| 99618BB | Urbane II Hand Towel Rail - Brushed Brass  | \$115.00* |
| 99618GM | Urbane II Hand Towel Rail - Gunmetal       | \$115.00* |
| 99618BN | Urbane II Hand Towel Rail - Brushed Nickel | \$115.00* |