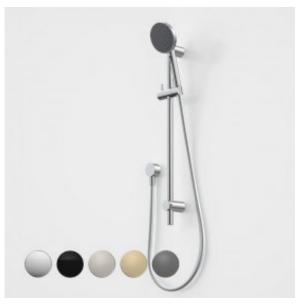

\* Premium quality flow regulators to deliver a consistent flow of water under a range of water pressures \*V-Jet® technology delivers variable spray at your control, from a firm, invigorating spray to relaxing and everything in between \*Easy slide rail height adjustment \*Smooth, silverflex shower hose for durability and easy cleaning \*WELS 4-Star rated, WELS 4 (Range E) rated, 7.5L/min \*Caroma tapware is 100% leak tested \*Available in Chrome, Matte Black, PVD Brushed Nickel, PVD Brushed Brass, PVD Gunmetal \*20-year warranty \*Match with complete Urbane II Bathroom Collection

## **PRODUCT CODES**

| 99631C4E  | Urbane II Rail Showe | r - Chrome         | \$399.00* |
|-----------|----------------------|--------------------|-----------|
| 99631B4E  | Urbane II Rail Showe | r - Matte Black    | \$439.00* |
| 99631GM4E | Urbane II Rail Showe | r - Gunmetal       | \$519.00* |
| 99631BB4E | Urbane II Rail Showe | r - Brushed Brass  | \$519.00* |
| 99631BN4E | Urbane II Rail Showe | r - Brushed Nickel | \$519.00* |