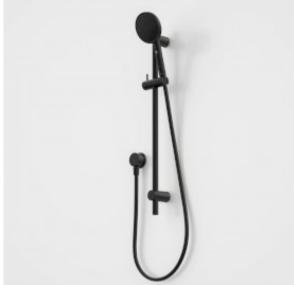

\* Premium quality flow regulators to deliver a consistent flow of water under a range of water pressures \*V-Jet® technology delivers variable spray at your control, from a firm, invigorating spray to relaxing and everything in between \*Easy slide rail height adjustment \*Smooth, silverflex shower hose for durability and easy cleaning \*WELS 4-Star rated, WELS 4 (Range E) rated, 7.5L/min \*Caroma tapware is 100% leak tested \*Available in Chrome, Matte Black, PVD Brushed Nickel, PVD Brushed Brass, PVD Gunmetal \*20-year warranty \*Match with complete Urbane II Bathroom Collection

## **PRODUCT CODES**

| 99631C4E  | Urbane II Rail Showe | r - Chrome         | \$399.00* |
|-----------|----------------------|--------------------|-----------|
| 99631B4E  | Urbane II Rail Showe | r - Matte Black    | \$439.00* |
| 99631GM4E | Urbane II Rail Showe | r - Gunmetal       | \$519.00* |
| 99631BB4E | Urbane II Rail Showe | r - Brushed Brass  | \$519.00* |
| 99631BN4E | Urbane II Rail Showe | r - Brushed Nickel | \$519.00* |