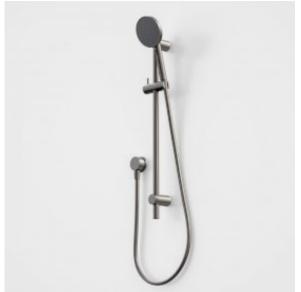

\* Premium quality flow regulators to deliver a consistent flow of water under a range of water pressures \*V-Jet® technology delivers variable spray at your control, from a firm, invigorating spray to relaxing and everything in between \*Easy slide rail height adjustment \*Smooth, silverflex shower hose for durability and easy cleaning \*WELS 4-Star rated, WELS 4 (Range E) rated, 7.5L/min \*Caroma tapware is 100% leak tested \*Available in Chrome, Matte Black, PVD Brushed Nickel, PVD Brushed Brass, PVD Gunmetal \*20-year warranty \*Match with complete Urbane II Bathroom Collection

## **PRODUCT CODES**

| 99631C4E  | Urbane II Rail Showe | r - Chrome         | \$399.00* |
|-----------|----------------------|--------------------|-----------|
| 99631B4E  | Urbane II Rail Showe | r - Matte Black    | \$439.00* |
| 99631GM4E | Urbane II Rail Showe | r - Gunmetal       | \$519.00* |
| 99631BB4E | Urbane II Rail Showe | r - Brushed Brass  | \$519.00* |
| 99631BN4E | Urbane II Rail Showe | r - Brushed Nickel | \$519.00* |