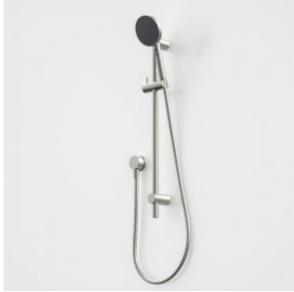

\* Premium quality flow regulators to deliver a consistent flow of water under a range of water pressures \*V-Jet® technology delivers variable spray at your control, from a firm, invigorating spray to relaxing and everything in between \*Easy slide rail height adjustment \*Smooth, silverflex shower hose for durability and easy cleaning \*WELS 4-Star rated, WELS 4 (Range E) rated, 7.5L/min \*Caroma tapware is 100% leak tested \*Available in Chrome, Matte Black, PVD Brushed Nickel, PVD Brushed Brass, PVD Gunmetal \*20-year warranty \*Match with complete Urbane II Bathroom Collection

## **PRODUCT CODES**

| 99631C4E  | Urbane II Rail Showe | r - Chrome         | \$399.00* |
|-----------|----------------------|--------------------|-----------|
| 99631B4E  | Urbane II Rail Showe | r - Matte Black    | \$439.00* |
| 99631GM4E | Urbane II Rail Showe | r - Gunmetal       | \$519.00* |
| 99631BB4E | Urbane II Rail Showe | r - Brushed Brass  | \$519.00* |
| 99631BN4E | Urbane II Rail Showe | r - Brushed Nickel | \$519.00* |