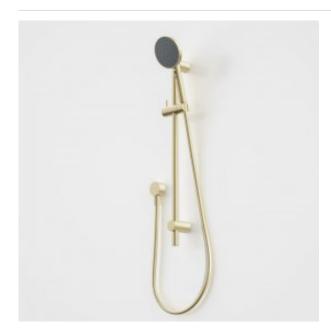

\* Premium quality flow regulators to deliver a consistent flow of water under a range of water pressures \*V-Jet® technology delivers variable spray at your control, from a firm, invigorating spray to relaxing and everything in between \*Easy slide rail height adjustment \*Smooth, silverflex shower hose for durability and easy cleaning \*WELS 4-Star rated, WELS 4 (Range E) rated, 7.5L/min \*Caroma tapware is 100% leak tested \*Available in Chrome, Matte Black, PVD Brushed Nickel, PVD Brushed Brass, PVD Gunmetal \*20-year warranty \*Match with complete Urbane II Bathroom Collection

## **PRODUCT CODES**

| 99631C4E  | Urbane II Rail Showe | r - Chrome         | \$399.00* |
|-----------|----------------------|--------------------|-----------|
| 99631B4E  | Urbane II Rail Showe | r - Matte Black    | \$439.00* |
| 99631GM4E | Urbane II Rail Showe | r - Gunmetal       | \$519.00* |
| 99631BB4E | Urbane II Rail Showe | r - Brushed Brass  | \$519.00* |
| 99631BN4E | Urbane II Rail Showe | r - Brushed Nickel | \$519.00* |