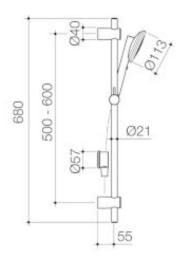

\* Premium quality flow regulators to deliver a consistent flow of water under a range of water pressures \*V-Jet® technology delivers variable spray at your control, from a firm, invigorating spray to relaxing and everything in between \*Easy slide rail height adjustment \*Smooth, silverflex shower hose for durability and easy cleaning \*WELS 4-Star rated, WELS 4 (Range E) rated, 7.5L/min \*Caroma tapware is 100% leak tested \*Available in Chrome, Matte Black, PVD Brushed Nickel, PVD Brushed Brass, PVD Gunmetal \*20-year warranty \*Match with complete Urbane II Bathroom Collection