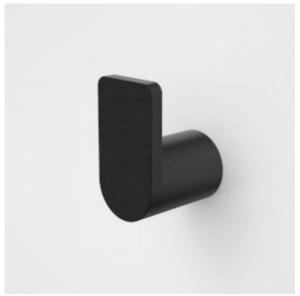

## **URBANE II ROBE HOOK**

The below products have been shared with you through the Caroma Specify website.

Visit **specify.caroma.com.au** to find more inspirational and innovative bathroom products.

## URBANE II ROBE HOOK

Complete your bathroom with our range of Urbane II bathroom accessories. The contemporary design and thin-edge details will complement the rest of your choices from the collection.

\*Metal construction ensures durability \*Contemporary design and thin-edge details to suit modern bathroom \*Available in Chrome, Matte Black, PVD Brushed Nickel, PVD Brushed Brass, PVD Gunmetal \*Match with the rest of Urbane II Bathroom Accessories Collection \*For specification enquiries please contact your GWA representative

## **PRODUCT CODES**

| 99621C  | Urbane II Robe Hook - Chrome         | \$39.00* |
|---------|--------------------------------------|----------|
| 99621B  | Urbane II Robe Hook - Matte Black    | \$43.00* |
| 99621BB | Urbane II Robe Hook - Brushed Brass  | \$50.00* |
| 99621GM | Urbane II Robe Hook - Gunmetal       | \$50.00* |
| 99621BN | Urbane II Robe Hook - Brushed Nickel | \$50.00* |