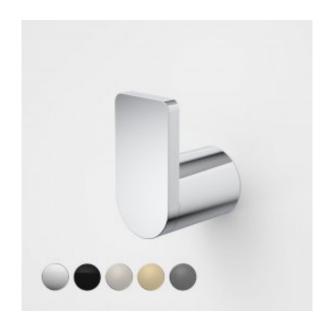

\*Metal construction ensures durability \*Contemporary design and thin-edge details to suit modern bathroom \*Available in Chrome, Matte Black, PVD Brushed Nickel, PVD Brushed Brass, PVD Gunmetal \*Match with the rest of Urbane II Bathroom Accessories Collection \*For specification enquiries please contact your GWA representative

## **PRODUCT CODES**

| 99621C  | Urbane II Robe Hook - Chrome         | \$39.00* |
|---------|--------------------------------------|----------|
| 99621B  | Urbane II Robe Hook - Matte Black    | \$43.00* |
| 99621BB | Urbane II Robe Hook - Brushed Brass  | \$50.00* |
| 99621GM | Urbane II Robe Hook - Gunmetal       | \$50.00* |
| 99621BN | Urbane II Robe Hook - Brushed Nickel | \$50.00* |