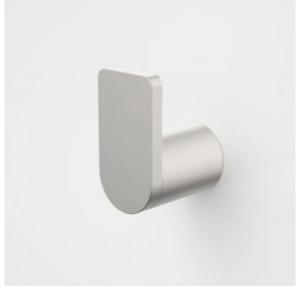

## URBANE II ROBE HOOK

Complete your bathroom with our range of Urbane II bathroom accessories. The contemporary design and thin-edge details will complement the rest of your choices from the collection.

\*Metal construction ensures durability \*Contemporary design and thin-edge details to suit modern bathroom \*Available in Chrome, Matte Black, PVD Brushed Nickel, PVD Brushed Brass, PVD Gunmetal \*Match with the rest of Urbane II Bathroom Accessories Collection \*For specification enquiries please contact your GWA representative