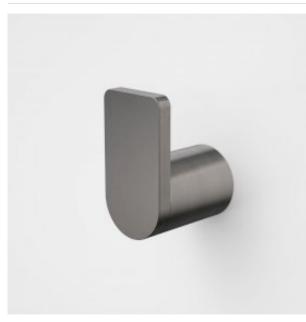

## **URBANE II ROBE HOOK**

The below products have been shared with you through the Caroma Specify website.

Visit **specify.caroma.com.au** to find more inspirational and innovative bathroom products.

## URBANE II ROBE HOOK

Complete your bathroom with our range of Urbane II bathroom accessories. The contemporary design and thin-edge details will complement the rest of your choices from the collection.

\*Metal construction ensures durability \*Contemporary design and thin-edge details to suit modern bathroom \*Available in Chrome, Matte Black, PVD Brushed Nickel, PVD Brushed Brass, PVD Gunmetal \*Match with the rest of Urbane II Bathroom Accessories Collection \*For specification enquiries please contact your GWA representative

## **PRODUCT CODES**

| 99621C  | Urbane II Robe Hook - Chrome         | \$39.00* |
|---------|--------------------------------------|----------|
| 99621B  | Urbane II Robe Hook - Matte Black    | \$43.00* |
| 99621BB | Urbane II Robe Hook - Brushed Brass  | \$50.00* |
| 99621GM | Urbane II Robe Hook - Gunmetal       | \$50.00* |
| 99621BN | Urbane II Robe Hook - Brushed Nickel | \$50.00* |