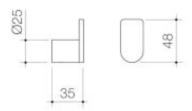

## **PRODUCT CODES**

| 99621C  | Urbane II Robe Hook - Chrome         | \$39.00* |
|---------|--------------------------------------|----------|
| 99621B  | Urbane II Robe Hook - Matte Black    | \$43.00* |
| 99621BB | Urbane II Robe Hook - Brushed Brass  | \$50.00* |
| 99621GM | Urbane II Robe Hook - Gunmetal       | \$50.00* |
| 99621BN | Urbane II Robe Hook - Brushed Nickel | \$50.00* |