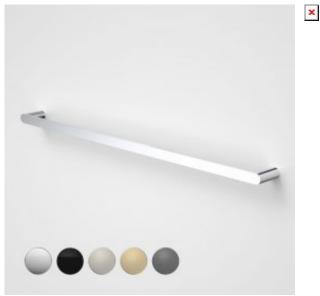

\*Metal construction ensures durability \*Contemporary design and thin-edge details to suit modern bathroom \*Available in Chrome, Matte Black, PVD Brushed Nickel, PVD Brushed Brass, PVD Gunmetal \*Match with the rest of Urbane II Bathroom Accessories Collection \*For specification enquiries please contact your GWA representative

## **PRODUCT CODES**

| 99617C Urbane II Single Towel Rail - Chrome          | \$119.00* |
|------------------------------------------------------|-----------|
| 99617B Urbane II Single Towel Rail - Matte Black     | \$139.00* |
| 99617BB Urbane II Single Towel Rail - Brushed Brass  | \$155.00* |
| 99617GM Urbane II Single Towel Rail - Gunmetal       | \$155.00* |
| 99617BN Urbane II Single Towel Rail - Brushed Nickel | \$139.00* |