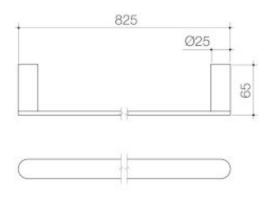

## URBANE II SINGLE TOWEL RAIL

Complete your bathroom with our range of Urbane II bathroom accessories. The contemporary design and thin-edge details will complement the rest of your choices from the collection.

\*Metal construction ensures durability \*Contemporary design and thin-edge details to suit modern bathroom \*Available in Chrome, Matte Black, PVD Brushed Nickel, PVD Brushed Brass, PVD Gunmetal \*Match with the rest of Urbane II Bathroom Accessories Collection \*For specification enquiries please contact your GWA representative

## **PRODUCT CODES**

| 99617C Urbane II Single Towel Rail - Chrome          | \$119.00* |
|------------------------------------------------------|-----------|
| 99617B Urbane II Single Towel Rail - Matte Black     | \$139.00* |
| 99617BB Urbane II Single Towel Rail - Brushed Brass  | \$155.00* |
| 99617GM Urbane II Single Towel Rail - Gunmetal       | \$155.00* |
| 99617BN Urbane II Single Towel Rail - Brushed Nickel | \$139.00* |