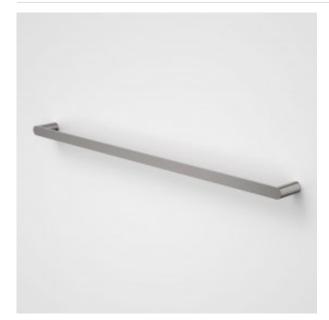

## URBANE II SINGLE TOWEL RAIL

Complete your bathroom with our range of Urbane II bathroom accessories. The contemporary design and thin-edge details will complement the rest of your choices from the collection.

\*Metal construction ensures durability \*Contemporary design and thin-edge details to suit modern bathroom \*Available in Chrome, Matte Black, PVD Brushed Nickel, PVD Brushed Brass, PVD Gunmetal \*Match with the rest of Urbane II Bathroom Accessories Collection \*For specification enquiries please contact your GWA representative

## **PRODUCT CODES**

| 99617C Urbane II Single Towel Rail - Chrome          | \$119.00* |
|------------------------------------------------------|-----------|
| 99617B Urbane II Single Towel Rail - Matte Black     | \$139.00* |
| 99617BB Urbane II Single Towel Rail - Brushed Brass  | \$155.00* |
| 99617GM Urbane II Single Towel Rail - Gunmetal       | \$155.00* |
| 99617BN Urbane II Single Towel Rail - Brushed Nickel | \$139.00* |