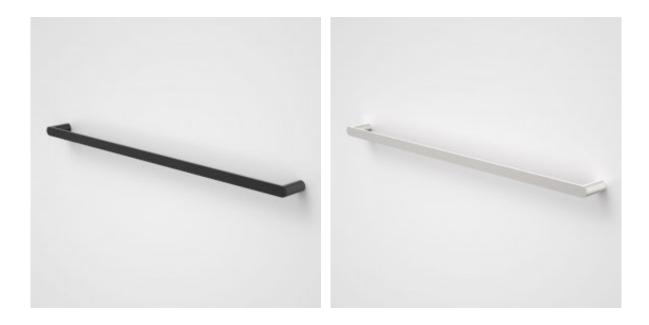

\*Metal construction ensures durability \*Contemporary design and thin-edge details to suit modern bathroom \*Available in Chrome, Matte Black, PVD Brushed Nickel, PVD Brushed Brass, PVD Gunmetal \*Match with the rest of Urbane II Bathroom Accessories Collection \*For specification enquiries please contact your GWA representative

## **PRODUCT CODES**

| 99617C Urbane II Single Towel Rail - Chrome          | \$119.00* |
|------------------------------------------------------|-----------|
| 99617B Urbane II Single Towel Rail - Matte Black     | \$139.00* |
| 99617BB Urbane II Single Towel Rail - Brushed Brass  | \$155.00* |
| 99617GM Urbane II Single Towel Rail - Gunmetal       | \$155.00* |
| 99617BN Urbane II Single Towel Rail - Brushed Nickel | \$139.00* |