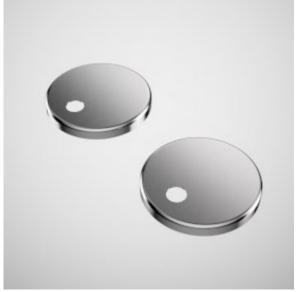

## LIRBANE II TOU ET SEAT HINGE

Available in a beautiful and highly durable palette of colour finishes that match the taps and showers, these Urbane II color kits allow you to customise your bathroom to your unique style and taste right down to the basin plugs and toilet hinges.

\*Available in Chrome, Matte Black, PVD Brushed Nickel, PVD Brushed Brass, PVD Gunmetal \* Match with the rest of Urbane II Toilet Collection

## **PRODUCT CODES**

| 254213B  | Urbane | II Toilet | Seat Hinge | Caps - Matte Black     | \$19.00* |
|----------|--------|-----------|------------|------------------------|----------|
| 254213BB | Urbane | II Toilet | Seat Hinge | Caps - Brushed Brass   | \$19.00* |
| 254213GM | Urbane | II Toilet | Seat Hinge | Caps - Gunmetal        | \$19.00* |
| 254213SS | Urbane | II Toilet | Seat Hinge | Caps - Stainless Steel | \$19.00* |