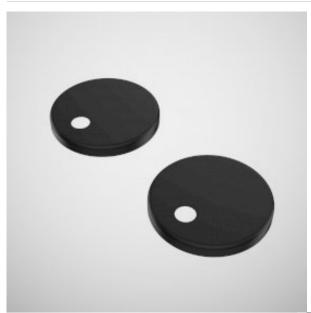

## LIRBANE II TOU ET SEAT HINGE

Available in a beautiful and highly durable palette of colour finishes that match the taps and showers, these Urbane II color kits allow you to customise your bathroom to your unique style and taste right down to the basin plugs and toilet hinges.

\*Available in Chrome, Matte Black, PVD Brushed Nickel, PVD Brushed Brass, PVD Gunmetal \* Match with the rest of Urbane II Toilet Collection

## **PRODUCT CODES**

| 254213B  | Urbane | II Toilet | Seat Hinge | Caps - Matte Black     | \$19.00* |
|----------|--------|-----------|------------|------------------------|----------|
| 254213BB | Urbane | II Toilet | Seat Hinge | Caps - Brushed Brass   | \$19.00* |
| 254213GM | Urbane | II Toilet | Seat Hinge | Caps - Gunmetal        | \$19.00* |
| 254213SS | Urbane | II Toilet | Seat Hinge | Caps - Stainless Steel | \$19.00* |