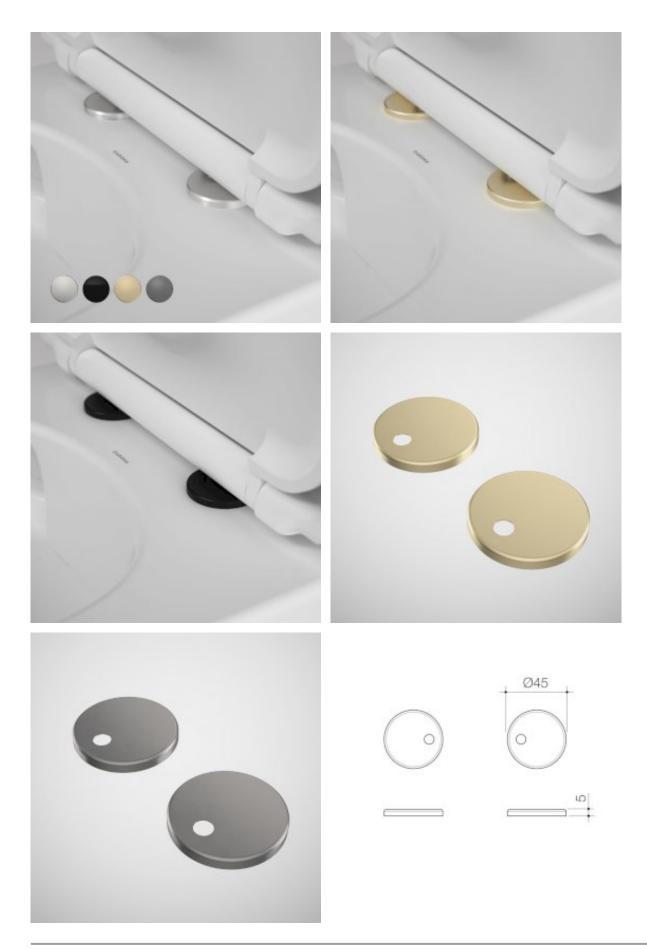

## LIRBANE II TOU ET SEAT HINGE

Available in a beautiful and highly durable palette of colour finishes that match the taps and showers, these Urbane II color kits allow you to customise your bathroom to your unique style and taste right down to the basin plugs and toilet hinges.

\*Available in Chrome, Matte Black, PVD Brushed Nickel, PVD Brushed Brass, PVD Gunmetal \* Match with the rest of Urbane II Toilet Collection

## **PRODUCT CODES**

| 254213B  | Urbane | II Toilet | Seat Hinge | Caps - Matte Black     | \$19.00* |
|----------|--------|-----------|------------|------------------------|----------|
| 254213BB | Urbane | II Toilet | Seat Hinge | Caps - Brushed Brass   | \$19.00* |
| 254213GM | Urbane | II Toilet | Seat Hinge | Caps - Gunmetal        | \$19.00* |
| 254213SS | Urbane | II Toilet | Seat Hinge | Caps - Stainless Steel | \$19.00* |