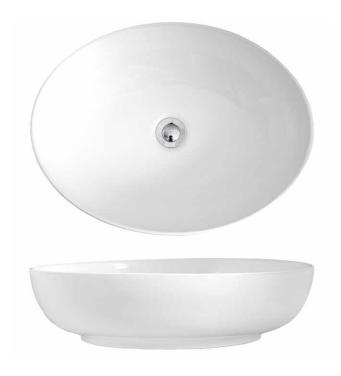

## **VARI BASIN**

## CERAMIC BASIN

## Above counter basin, large oval

ORDER CODE 191010 Vari basin

TAPHOLE No taphole

Suits 32 mm waste. WASTE

OVERFLOW No overflow. MATERIAL Vitreous china.

FINISH Gloss. White. COLOUR

FIXING Always use the actual basin to verify cutout.