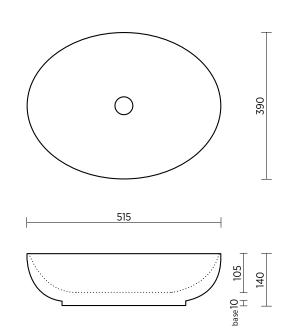

## Above counter basin, large oval

ORDER CODE 191010 Vari basin

TAPHOLE No taphole

Suits 32 mm waste. WASTE

OVERFLOW No overflow. MATERIAL Vitreous china.

FINISH Gloss. White. COLOUR

FIXING Always use the actual basin to verify cutout.

## Please note

- All measurements are in millimetres.
  Dimensions are nominal and subject to normal ceramic manufacturing variations of ±5mm.
- Fixing: Use silicone sealant. DO NOT USE EPOXY TYPE ADHESIVES.
- Always use the actual basin to verify cutout.
- ${\mathord{\hspace{1pt}\text{--}\hspace{1pt}}}$  Specifications may vary without notice as part of our continuous improvement practices.
- $\,$  Clean with a damp cloth. Do not use abrasive cleaners, liquids or pastes.