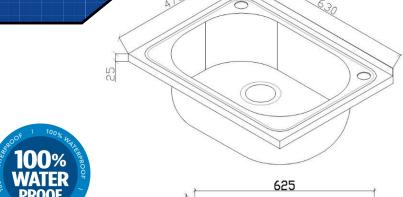

### SIZE

- 625mm W x 465mm D x 895mm H

# MANUFACTURING MATERIALS

- PVC Board
- 304 Stainless Steel Bowl
- Durable 2 pack painted surface