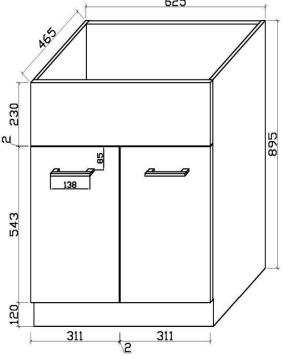

## **FEATURES & BENEFITS**

- Durable white high gloss finish to all sides
- Designed for easy installation
- Fully assembled (no assembly required)
- Soft closing doors
- Stylish chrome handles

### SIZE

- 625mm W x 465mm D x 895mm H

# **COLOUR**

- Gloss White

# MANUFACTURING MATERIALS

- PVC Board
- 304 Stainless Steel Bowl
- Durable 2 pack painted surface

# **GUARANTEE**

- All Alpine cabinets come with a genuine 5 Year Warranty which covers materials used and workmanship at the time of manufacture.

Dimensions and set-outs are correct at the time of publication, however the manufacturer/ distributor takes no responsibility for printing errors.

The manufacturer/distributor reserves the right to vary specifications or delete models from their range without prior notification.