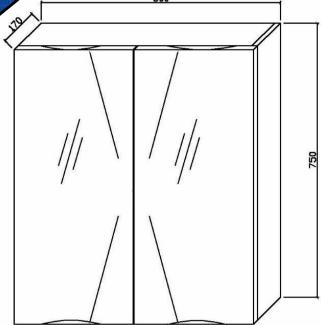

**

- Durable white high gloss finish to all sides
- Designed for easy installation
- Fully assembled (no assembly required)
- Soft closing drawers and doors
- Stylish chrome handles

### **SIZE**

- 600mm W x 170mm D x 750mm H

# COLOUR

- Gloss White

## MANUFACTURING MATERIALS

- High Grade HMR (Highly Moisture Resistant) Board
- Durable 2 pack painted surface

## **GUARANTEE**

- All Alpine cabinets come with a genuine 5 Year Warranty which covers materials used and workmanship at the time of manufacture.

Dimensions and set-outs are correct at the time of publication, however the manufacturer/ distributor takes no responsibility for printing errors.

The manufacturer/distributor reserves the right to vary specifications or delete models from their range without prior notification.