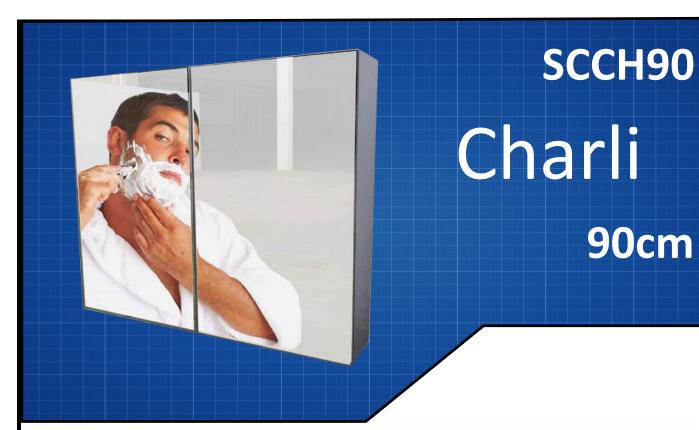

### **FEATURES & BENEFITS**

- Durable white high gloss finish to all sides
- Designed for easy installation
- Fully assembled (no assembly required)
- Soft closing drawers and doors
- Stylish chrome handles

### **SIZE**

- 900mm W x 170mm D x 750mm H

# COLOUR

- Gloss White