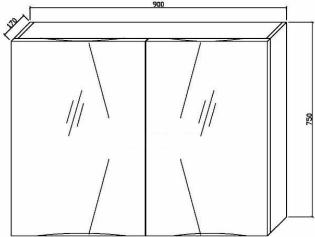

*

- Durable white high gloss finish to all sides
- Designed for easy installation
- Fully assembled (no assembly required)
- Soft closing drawers and doors
- Stylish chrome handles

### **SIZE**

- 900mm W x 170mm D x 750mm H

# COLOUR

- Gloss White

## MANUFACTURING MATERIALS

- High Grade HMR (Highly Moisture Resistant) Board
- Durable 2 pack painted surface

### **GUARANTEE**

- All Alpine cabinets come with a genuine 5 Year Warranty which covers materials used and workmanship at the time of manufacture.

Dimensions and set-outs are correct at the time of publication, however the manufacturer/ distributor takes no responsibility for printing errors.

The manufacturer/distributor reserves the right to vary specifications or delete models from their range without prior notification.