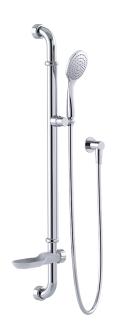

#### INDICATIVE IMAGE

#### **Features**

- Polish Supreme™ 900 mm HYGIENIC SEAL® grab rail
- Fabricated from 32 mm 304 stainless steel
- · Mount grab rail 1900 mm above finished floor level
- Brass 700 mm friction slide track
- Brass handset cradle for handset support and height adjustment
- ABS 100 mm single function shower with rub-clean spray diffusor
- PVC 1500 mm Silverflex™ hose with ½" BSP swivel conical end nut
- DR brass wall outlet elbow with flow INTERCHANGE® spigot
- Brass 57 mm wall flange
- · ABS grab rail soap dish
- · Stainless steel fixings supplied
- · Chrome plated finish
- · Full pattern spray