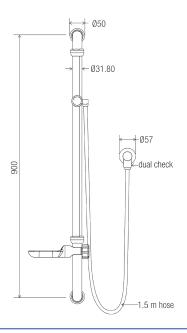

#### **DIMENSIONS**

#### **Features**

- Polish Supreme™ 900 mm HYGIENIC SEAL® grab rail
- Fabricated from 32 mm 304 stainless steel
- · Mount grab rail 1900 mm above finished floor level
- Brass 700 mm friction slide track
- Brass handset cradle for handset support and height adjustment
- ABS 100 mm single function shower with rub-clean spray diffusor
- PVC 1500 mm Silverflex™ hose with ½" BSP swivel conical end nut
- DR brass wall outlet elbow with flow INTERCHANGE® spigot
- Brass 57 mm wall flange
- · ABS grab rail soap dish
- · Stainless steel fixings supplied
- · Chrome plated finish
- · Full pattern spray