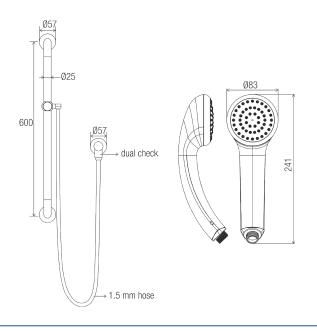

#### **DIMENSIONS**

## INDICATIVE IMAGE

#### **Features**

- 600 mm round rail
- · Fabricated from 25 mm stainless steel
- 50 mm wall mount plates with screw on end caps
- Brass friction slide cradle for handset support and height adjustment
- · ABS single function shower with rub-clean spray diffusor
- PVC 1500 mm Silverflex™ hose with ½" BSP swivel conical end nut
- DR brass wall outlet elbow with flow INTERCHANGE® spigot
- Brass 57 mm wall flange
- · Stainless steel fixings supplied
- · Chrome plated finish
- · Full pattern spray