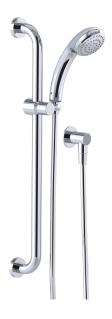

## INDICATIVE IMAGE

### **PRINCESS COMFORT RAIL**

#### **Features**

- 600 mm round rail
- · Fabricated from 25 mm stainless steel
- 50 mm wall mount plates with screw on end caps
- Brass friction slide cradle for handset support and height adjustment
- · ABS single function shower with rub-clean spray diffusor
- PVC 1500 mm Silverflex™ hose with ½" BSP swivel conical end nut
- DR brass wall outlet elbow with flow INTERCHANGE® spigot
- Brass 57 mm wall flange
- · Stainless steel fixings supplied
- · Chrome plated finish
- · Full pattern spray