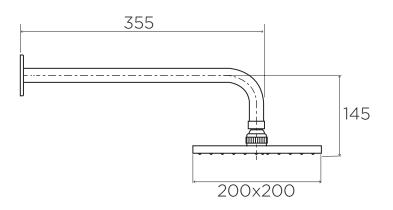

## Arcisan wall mounted shower head 200 x 200mm on arm

AR02115

WELS: 3 star

Litre/min: 9L

**Finishes available:** Chrome, Satin Nickel PVD, Matte Black, White, Rose Gold PVD, Brushed Rose Gold PVD, Brushed Brass PVD, Brushed Gun Metal.