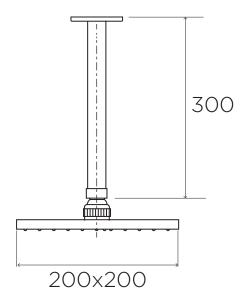

## Arcisan ceiling mounted shower head 200 x 200mm on arm

AR02125

WELS: 3 star

Litre/min: 9L

**Finishes available:** Chrome, Satin Nickel PVD, Matte Black, White, Rose Gold PVD, Brushed Rose Gold PVD, Brushed Brass PVD, Brushed Gun Metal.