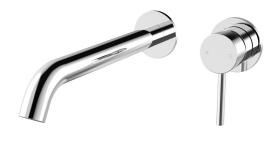

## Axus Pin Wall Mount Basin/ Bath Mixer - 220mm spout

AX16220 - EXTERNAL PART ONLY

WELS: 6 star Litre/min: 4.5L

**WELS License / Reg No:** 1483 / T34783