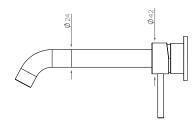

## Axus Pin Wall Mount Basin/ Bath Mixer - 220mm spout

AX16220 - EXTERNAL PART ONLY

WELS: 6 star Litre/min: 4.5L

**WELS License / Reg No:** 1483 / T34783