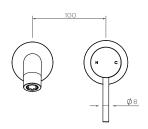

## Axus Pin Wall Mount Basin/ Bath Mixer - 220mm spout

AX16220 - EXTERNAL PART ONLY

WELS: 6 star Litre/min: 4.5L

**WELS License / Reg No:** 1483 / T34783