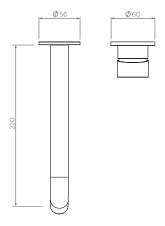

## Axus Pin Wall Mount Basin/ Bath Mixer - 220mm spout

AX16220 - EXTERNAL PART ONLY

WELS: 6 star Litre/min: 4.5L

**WELS License / Reg No:** 1483 / T34783