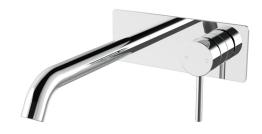

## **Axus Pin Lever Wall Mount Basin** Mixer - 220mm spout

AX16200 - EXTERNAL PART ONLY

WELS: 6 star Litre/min: 4.5L

**WELS License / Reg No:** 1483 / T34784

Requires ARB0120 - Arcisan Universal in-wall body for installation.