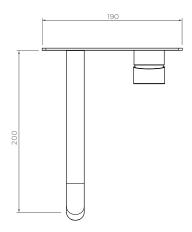

## **Axus Pin Lever Wall Mount Basin** Mixer - 220mm spout

AX16200 - EXTERNAL PART ONLY

WELS: 6 star Litre/min: 4.5L

**WELS License / Reg No:** 1483 / T34784

## Finishes available:



Chrome



Nickel<sup>1</sup> (.SN)



Black

(.MB)



Gun Metal

(.GM)



Brass

(.BB)



Gold'



Rose Gold











## INFORMATION

Pressure Rating 150 - 500kPa

Hot and cold water inlet pressures should be equal.

## CARE AND MAINTENANCE

- All surfaces should be frequent cleaned with a mixture of mild, pH neutral soap and warm water with a soft cloth
- Do not use abrasive clothes, scouring pads on surfaces
- Do not use harsh cleaning agents i.e. cream cleaners or citrus based cleaners (see cleaning leaflet for comprehesive list)







Requires ARB0120 - Arcisan Universal in-wall body for installation.