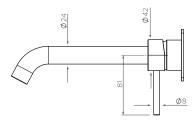

## **Axus Pin Lever Wall Mount Basin** Mixer - 220mm spout

AX16200 - EXTERNAL PART ONLY

WELS: 6 star Litre/min: 4.5L

**WELS License / Reg No:** 1483 / T34784