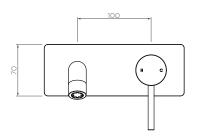

## **Axus Pin Lever Wall Mount Basin** Mixer - 220mm spout

AX16200 - EXTERNAL PART ONLY

WELS: 6 star Litre/min: 4.5L

**WELS License / Reg No:** 1483 / T34784

## Finishes available:



Chrome



Nickel<sup>1</sup> (.SN)



Black

(.MB)



Gun Metal

(.GM)



Brass

(.BB)



Gold'



Rose Gold











## INFORMATION

Pressure Rating 150 - 500kPa

Hot and cold water inlet pressures should be equal.

## CARE AND MAINTENANCE

- All surfaces should be frequent cleaned with a mixture of mild, pH neutral soap and warm water with a soft cloth
- Do not use abrasive clothes, scouring pads on surfaces
- Do not use harsh cleaning agents i.e. cream cleaners or citrus based cleaners (see cleaning leaflet for comprehesive list)







Requires ARB0120 - Arcisan Universal in-wall body for installation.