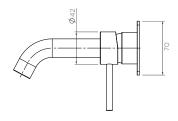

## Axus Pin wall mount basin/bath mixer with plate - 150mm spout

AX16210 - EXTERNAL PART ONLY

WELS: 6 star Litre/min: 4.5L

**WELS License / Reg No:** 1483 / T34785

<u>5</u> years

Conditions apply.

Requires ARB0120 - Arcisan Universal in-wall body for installation.

Dimensions are in millimeters and are subject to manufacturing variations. Streamline Products reserves the right to vary specifications at any time without notice. Information provided within this specification sheet is correct at the date of printing. Please confirm all particulars with your sales consultant prior to purchase.