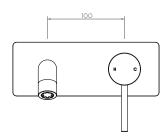

## Axus Pin wall mount basin/bath mixer with plate - 150mm spout

AX16210 - EXTERNAL PART ONLY

WELS: 6 star Litre/min: 4.5L

**WELS License / Reg No:** 1483 / T34785

<u>5</u> years

Conditions apply.

Requires ARB0120 - Arcisan Universal in-wall body for installation.

Dimensions are in millimeters and are subject to manufacturing variations. Streamline Products reserves the right to vary specifications at any time without notice. Information provided within this specification sheet is correct at the date of printing. Please confirm all particulars with your sales consultant prior to purchase.