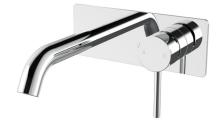

## Axus Pin wall mount basin/bath mixer with plate - 150mm spout

AX16210 - EXTERNAL PART ONLY

WELS: 6 star Litre/min: 4.5L

**WELS License / Reg No:** 1483 / T34785