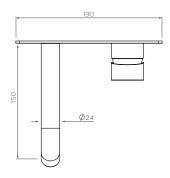

## Axus Pin wall mount basin/bath mixer with plate - 150mm spout

AX16210 - EXTERNAL PART ONLY

WELS: 6 star Litre/min: 4.5L

**WELS License / Reg No:** 1483 / T34785

<u>5</u> years

Conditions apply.

Requires ARB0120 - Arcisan Universal in-wall body for installation.

Dimensions are in millimeters and are subject to manufacturing variations. Streamline Products reserves the right to vary specifications at any time without notice. Information provided within this specification sheet is correct at the date of printing. Please confirm all particulars with your sales consultant prior to purchase.