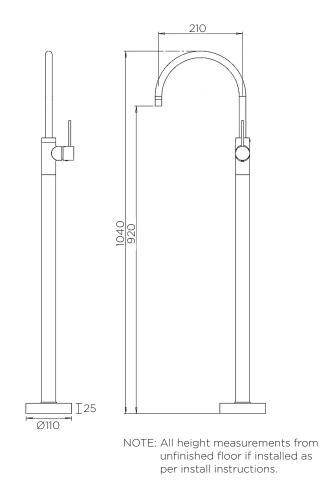

## **Axus Pin Floor Standing Bath Mixer**

AX01340

**Finishes available:** Chrome, Brushed Nickel PVD, Matte Black, Rose Gold PVD, Brushed Rose Gold PVD, Brushed Brass PVD, Brushed Gun Metal, White.

WARRANTY 15 years