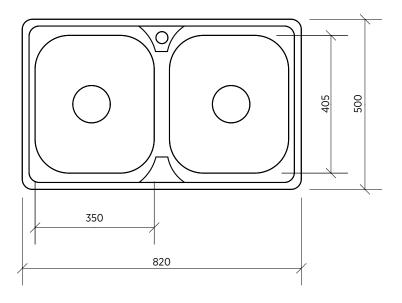

Includes basket waste WASTE Optional overflow kit available

Each bowl 350 x 405 mm, 180 mm deep BOWL SIZE ACCESSORIES A variety of accessories is available.

180 mm deep

- All measurements are in millimetres.
- Always use the actual product to verify cutout.
- Use silicone sealant. DO NOT USE EPOXY TYPE ADHESIVES.