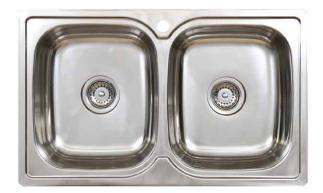

## **ACERO 005**

STAINLESS STEEL SINK

## Acero - Classic styling with a contemporary feel

Timeless classics that are equally at home in a modern or traditional kitchen. The classic styling has a contemporary feel, featuring square corners, stainless steel designer basket wastes and a silk finish.

- Contemporary classic lines and silk finish
- 0.8 mm thick premium 304 grade stainless steel
- Large capacity bowls

OVERFLOW

- Easy to clean Sound deadening
- Designer basket wastes

Two bowls SUMMARY

ORDER CODE 191584 Acero 005, 1 taphole old code: SKS-005-1T 191582 Acero 005, no taphole old code: SKS-005-0T