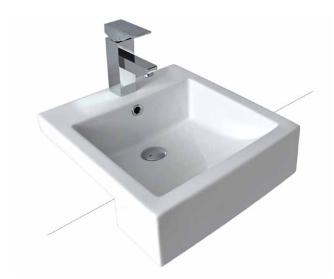

## KYRA 210 📀 🥪

CERAMIC BASIN

## Semi-recessed basin, square

This minimalist semi-recessed basin has architectural design features. Ideal for narrow benchtops, it has generous capacity.

| ORDER  | CODE | 191480<br>191481<br>191482                             | Kyra 210, 1 taphole<br>Kyra 210, no taphole<br>Kyra 210, 3 tapholes | Old code: SBC-210<br>Old code: SBC-210-0T<br>Old code: SBC-210-3T |
|--------|------|--------------------------------------------------------|---------------------------------------------------------------------|-------------------------------------------------------------------|
| TAPHOL | E    | 0, 1 or 3 tapholes (35 mm diameter).                   |                                                                     |                                                                   |
| WASTE  |      | Suits standard 32 mm waste (not supplied).             |                                                                     |                                                                   |
| CAPACI | ΤY   | 8 litres.                                              |                                                                     |                                                                   |
| OVERFL | .ow  | Has overflow.                                          |                                                                     |                                                                   |
| MATERI | AL   | White vitreous china.                                  |                                                                     |                                                                   |
| FIXING |      | Use silicone sealant. Do not use epoxy type adhesives. |                                                                     |                                                                   |
|        |      | Always use the actual basin to verify cutout.          |                                                                     |                                                                   |