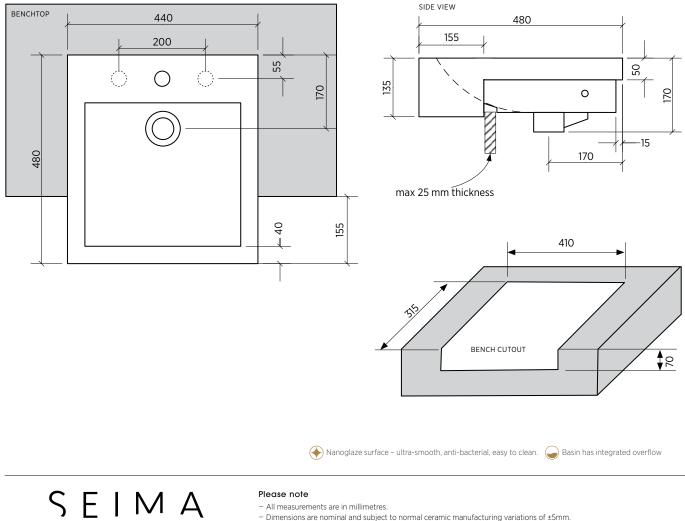

## Semi-recessed basin, square

This minimalist semi-recessed basin has architectural design features. Ideal for narrow benchtops, it has generous capacity.

| ORDER  | CODE | 191480<br>191481<br>191482                             | Kyra 210, 1 taphole<br>Kyra 210, no taphole<br>Kyra 210, 3 tapholes | Old code: SBC-210<br>Old code: SBC-210-0T<br>Old code: SBC-210-3T |
|--------|------|--------------------------------------------------------|---------------------------------------------------------------------|-------------------------------------------------------------------|
| TAPHOL | E    | 0, 1 or 3 tapholes (35 mm diameter).                   |                                                                     |                                                                   |
| WASTE  |      | Suits standard 32 mm waste (not supplied).             |                                                                     |                                                                   |
| CAPACI | ΤY   | 8 litres.                                              |                                                                     |                                                                   |
| OVERFL | .ow  | Has overflow.                                          |                                                                     |                                                                   |
| MATERI | AL   | White vitreous china.                                  |                                                                     |                                                                   |
| FIXING |      | Use silicone sealant. Do not use epoxy type adhesives. |                                                                     |                                                                   |
|        |      | Always use the actual basin to verify cutout.          |                                                                     |                                                                   |

- All measurements are in millimetres.
  Dimensions are nominal and subject to normal ceramic manufacturing variations of ±5mm.
- Fixing: Use silicone sealant. DO NOT USE EPOXY TYPE ADHESIVES.
- Always use the actual basin to verify cutout.
- Specifications may vary without notice as part of our continuous improvement practices. - Clean with a damp cloth. Do not use abrasive cleaners, liquids or pastes.