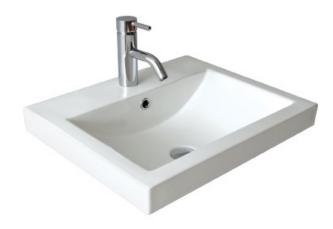

## Inset above counter basin, rectangular

This contemporary inset basin has generous capacity with a low above counter profile and most of the basin sitting below the benchtop. The wide rim enables this inset basin to be used with a variety of benchtop materials.

ORDER CODE 191444 Plati 016, 1 taphole Old code: SBC-016

191445 Plati 016, no taphole Old code: SBC-016-0T

TAPHOLE 0 or 1 taphole.

WASTE Suits standard 32 mm waste with overflow (not supplied).

CAPACITY 6 litres.