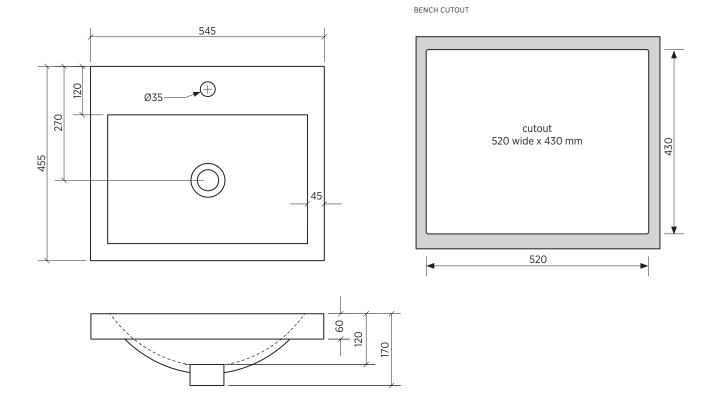

ORDER CODE 191444 Plati 016, 1 taphole Old code: SBC-016

191445 Plati 016, no taphole Old code: SBC-016-0T

TAPHOLE 0 or 1 taphole.

WASTE Suits standard 32 mm waste with overflow (not supplied).

CAPACITY 6 litres.

OVERFLOW Standard with overflow.

MATERIAL White vitreous china.

COLOUR White.

FIXING Always use the actual basin to verify cutout.

Use silicone sealant. Do not use epoxy type adhesives.

## Please note

- All measurements are in millimetres.
- Dimensions are nominal and subject to normal ceramic manufacturing variations of ±5mm.
- Fixing: Use silicone sealant. DO NOT USE EPOXY TYPE ADHESIVES.
- Always use the actual basin to verify cutout.
- Specifications may vary without notice as part of our continuous improvement practices.