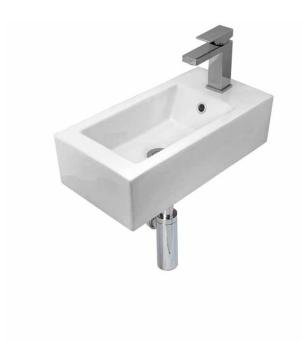

#### Wall basin, rectangular

The square lines of this basin create a modern architectural look. The narrow design is perfect for compact spaces.

The tap landing is on the right and there are fixing holes on the back of the basin.

ORDER CODE 191500 Plati 521, 1 taphole Old code: SBC-521

TAPHOLE 1 taphole.

WASTE Suits 32 mm waste.

TRAP Wall basin can be used with bottle trap, subject to local licensing

authorities.

CAPACITY 2.5 litres.

OVERFLOW Basin has overflow. Overflow flow rate: 8 litres per minute.

MATERIAL White vitreous china.

WALL FIXING Basic wall fixing kit supplied for wall installation.