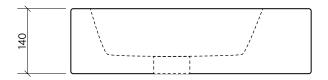

#### Wall basin, rectangular

The square lines of this basin create a modern architectural look. The narrow design is perfect for compact spaces.

The tap landing is on the right and there are fixing holes on the back of the basin.

### Please note

- All measurements are in millimetres.
- Dimensions are nominal and subject to normal ceramic manufacturing variations of ±5mm.
- Fixing: Use silicone sealant. DO NOT USE EPOXY TYPE ADHESIVES.
- Always use the actual basin to verify cutout.
- Specifications may vary without notice as part of our continuous improvement practices.
- $\,$  Clean with a damp cloth. Do not use abrasive cleaners, liquids or pastes.