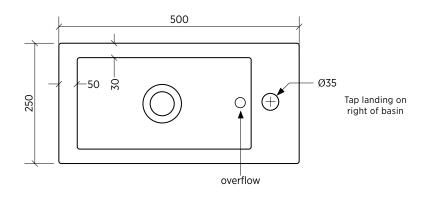

#### Wall basin, rectangular

The square lines of this basin create a modern architectural look. The narrow design is perfect for compact spaces.

The tap landing is on the right and there are fixing holes on the back of the basin.

#### Basin fixing holes on this side

### Please note

- All measurements are in millimetres.
- Dimensions are nominal and subject to normal ceramic manufacturing variations of ±5mm.
- Fixing: Use silicone sealant. DO NOT USE EPOXY TYPE ADHESIVES.
- Always use the actual basin to verify cutout.
- Specifications may vary without notice as part of our continuous improvement practices.
- $\,$  Clean with a damp cloth. Do not use abrasive cleaners, liquids or pastes.