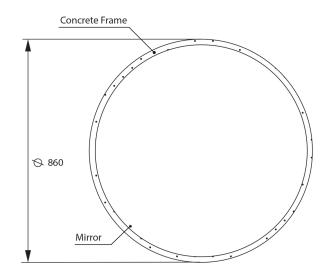

## Modern Moon 860



## Dimension (mm):

| Diameter | 860 |
|----------|-----|
| Depth    | 50  |

## Weight (kg):

Approx Weight 14

## Features:

Copper Free Mirror

With Coloured Concrete Frame ✓

| Coloured Concrete Frame |  |         |
|-------------------------|--|---------|
| Ash                     |  | MM86-CA |
| Desert                  |  | MM86-CD |
| Nickel                  |  | MM86-CN |
| Stone                   |  | MM86-CS |
| Taupe                   |  | MM86-CT |
| Coal                    |  | MM86-CC |







To clean this mirror, wipe it with a soft microfiber cloth or a lint free cloth that has been rinsed in warm water and wrung out well, then rub the mirror gently with a soft dry cloth.

PLEASE do not use glass or window cleaner, or other cleaners with chemical agents. These may damage the silver coating and brown marks can result.

Please confirm all particulars with your sales consultant or refer to our website for more information