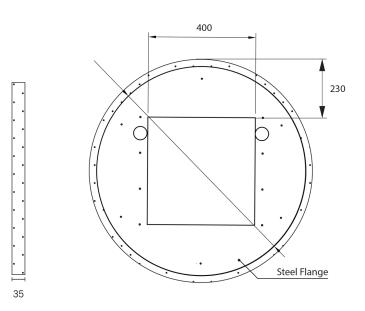

## Modern Moon 860



## Dimension (mm):

| Diameter | 860 |
|----------|-----|
| Depth    | 50  |

## Weight (kg):

Approx Weight 14

## Features:

Copper Free Mirror

With Coloured Concrete Frame ✓

| Coloured Concrete Frame |  |         |
|-------------------------|--|---------|
| Ash                     |  | MM86-CA |
| Desert                  |  | MM86-CD |
| Nickel                  |  | MM86-CN |
| Stone                   |  | MM86-CS |
| Taupe                   |  | MM86-CT |
| Coal                    |  | MM86-CC |







To clean this mirror, wipe it with a soft microfiber cloth or a lint free cloth that has been rinsed in warm water and wrung out well, then rub the mirror gently with a soft dry cloth.

PLEASE do not use glass or window cleaner, or other cleaners with chemical agents. These may damage the silver coating and brown marks can result.

Please confirm all particulars with your sales consultant or refer to our website for more information