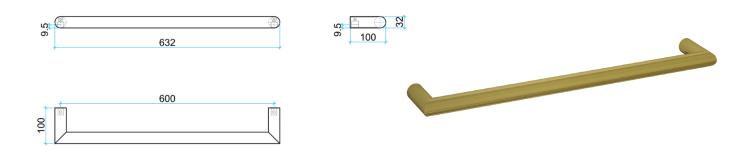

## **Thermorail Towel Rails 12V**

Electric Heated Towel Rails for use in bathrooms

**PLEASE NOTE:** Specifications are for information purposes only. Whilst every effort has been made to ensure the product specifications are accurate, due to continuing product development and improvement the specifications are subject to change. Specifications can be used to rough in and fit timber supports in the wall however we recommend no holes are drilled without having the product on site or verifying the details with the manufacturer. Thermogroup cannot be held liable or responsible for errors due to updated specifications.