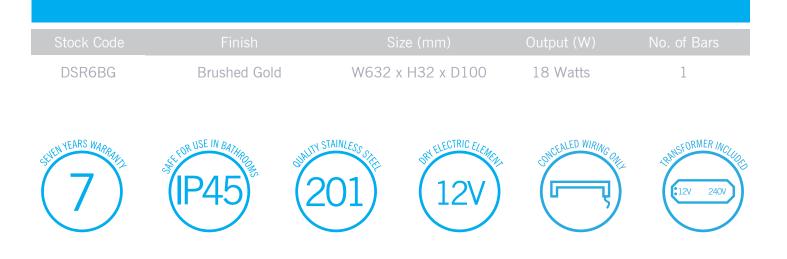

## **Thermorail Towel Rails 12V**

Electric Heated Towel Rails for use in bathrooms

**PLEASE NOTE:** Specifications are for information purposes only. Whilst every effort has been made to ensure the product specifications are accurate, due to continuing product development and improvement the specifications are subject to change. Specifications can be used to rough in and fit timber supports in the wall however we recommend no holes are drilled without having the product on site or verifying the details with the manufacturer. Thermogroup cannot be held liable or responsible for errors due to updated specifications.