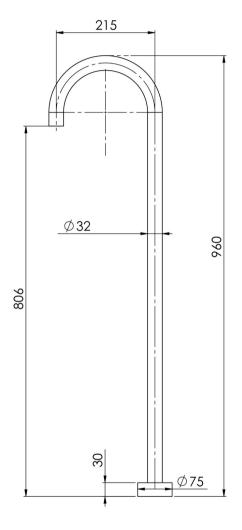

## VIVID FLOOR MOUNTED BATH OUTLET 940MM

#### **INFORMATION**

Temperature Rating 1 - 75°C

Pressure Rating 150 - 500kPa