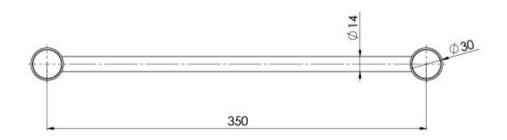

## **VIVID SLIMLINE**

VIVID SLIMLINE HAND TOWEL RAIL 350MM

#### Please visit https://www.phoenixtapware.com.au/warranty to view the full warranty

While we aim to ensure the specifications shown are correct at time of printing, Phoenix Tapware reserves the right to make modifications without prior notice. Always use the physical product measurements for mark-ups and roughing-in as the line drawing shown may differ from the actual product over time. All measurements are shown in millimetres. Colours may vary from image shown.