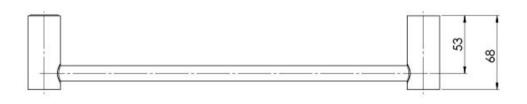

## **VIVID SLIMLINE**

VIVID SLIMLINE HAND TOWEL RAIL 350MM

#### Please visit https://www.phoenixtapware.com.au/warranty to view the full warranty

While we aim to ensure the specifications shown are correct at time of printing, Phoenix Tapware reserves the right to make modifications without prior notice. Always use the physical product measurements for mark-ups and roughing-in as the line drawing shown may differ from the actual product over time. All measurements are shown in millimetres. Colours may vary from image shown.