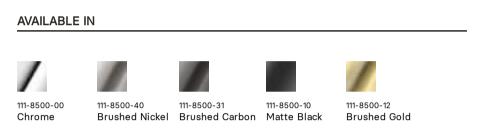

## **VIVID SLIMLINE**

VIVID SLIMLINE HAND TOWEL RAIL 350MM









#### INFORMATION



### MAINTENANCE AND CARE:

- All surfaces should be cleaned with mild liquid detergent or soap and water.
- Do not use cream cleaners or citrus based cleaning products, as they are abrasive.
- Use of unsuitable cleaning agents may damage the surface.
- Any damage caused in this way will not be covered by warranty.

#### Please visit https://www.phoenixtapware.com.au/warranty to view the full warranty

While we aim to ensure the specifications shown are correct at time of printing, Phoenix Tapware reserves the right to make modifications without prior notice. Always use the physical product measurements for mark-ups and roughing-in as the line drawing shown may differ from the actual product over time. All measurements are shown in millimetres. Colours may vary from im