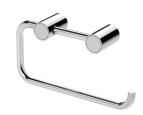

# **VIVID SLIMLINE**

# VIVID SLIMLINE TOILET ROLL HOLDER









### **AVAILABLE IN**











111-8200-00 Chrome

111-8200-40

111-8200-31 Brushed Nickel Brushed Carbon Matte Black

111-8200-10

Brushed Gold

## **INFORMATION**



### **MAINTENANCE AND CARE:**

- All surfaces should be cleaned with mild liquid detergent or soap and water.
- Do not use cream cleaners or citrus based cleaning products, as they are abrasive.
- Use of unsuitable cleaning agents may damage the surface.
- Any damage caused in this way will not be covered by warranty.

Please visit https://www.phoenixtapware.com.au/warranty to view the full warranty