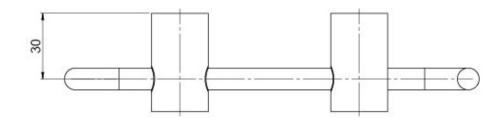

# **VIVID SLIMLINE**

# VIVID SLIMLINE TOILET ROLL HOLDER









### **AVAILABLE IN**











111-8200-00 Chrome

111-8200-40

111-8200-31 Brushed Nickel Brushed Carbon Matte Black

111-8200-10

Brushed Gold

## **INFORMATION**



### **MAINTENANCE AND CARE:**

- All surfaces should be cleaned with mild liquid detergent or soap and water.
- Do not use cream cleaners or citrus based cleaning products, as they are abrasive.
- Use of unsuitable cleaning agents may damage the surface.
- Any damage caused in this way will not be covered by warranty.

Please visit https://www.phoenixtapware.com.au/warranty to view the full warranty