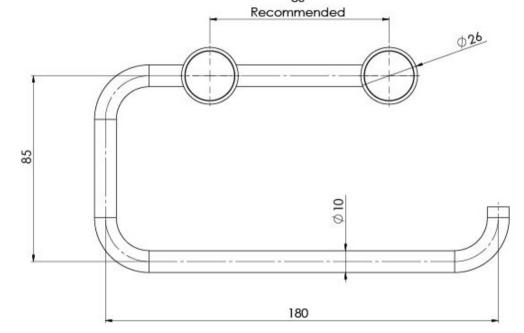

# **VIVID SLIMLINE**

# VIVID SLIMLINE TOILET ROLL HOLDER









### **AVAILABLE IN**











111-8200-00 Chrome

111-8200-40

111-8200-31 Brushed Nickel Brushed Carbon Matte Black

111-8200-10

Brushed Gold

## **INFORMATION**



### **MAINTENANCE AND CARE:**

- All surfaces should be cleaned with mild liquid detergent or soap and water.
- Do not use cream cleaners or citrus based cleaning products, as they are abrasive.
- Use of unsuitable cleaning agents may damage the surface.
- Any damage caused in this way will not be covered by warranty.

Please visit https://www.phoenixtapware.com.au/warranty to view the full warranty