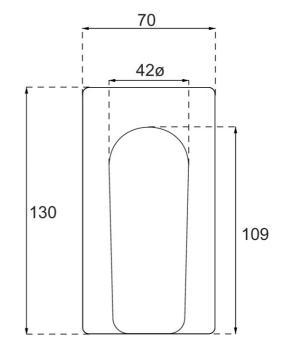

# O. Novo Style Rectangular Shower Mixer Trim

**Brushed Nickel** 

### **Product Image**



### **Product Details**

Code: TV\$11780XB

Brand: Villeroy & Boch

Range: O.Novo Style

Warranty: 15 Years\*

WELS: N/A

## **Additional Features**

# **Technical Specification**

### **Required Product**

ColourChoice TVS0033161

#### **Recommended Products**

#### **Additional Notes**

- 35mm Ceramic Cartridge
- Compact rectangular plate

### Installation Instructions

- \* NOT COMPATIBLE WITH UNIVERSAL BODY
- \* ONLY USE COLOURCHOICE BODY TVS0033161



\*Please visit **argentaust.com.au/warranty** to view the full warranty

Note: All dimensions are in millimetres and are subject to normal manufacturing variations. Always use the physical product measurements for cut-outs and rough-ins as the technical details shown may differ from the actual product. Use acetic cured silicone sealant. Do not use epoxy type adhesives. Clean with damp cloth. Do not use abrasive cleaners, liquids or pastes.