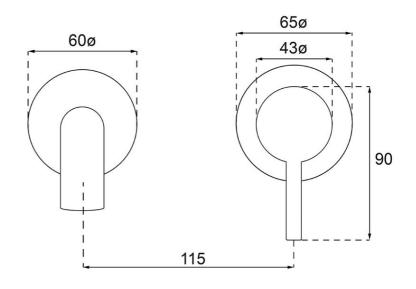

#### **Additional Notes**

- 115mm Centres
- 35mm Ceramic Cartridge
- Spout Can Be Positioned On The Left Hand Side Of The Mixer Only
- Use as a Bath Mixer By Changing To The Full Flow Aerator Provided In The Box

# Technical Specification

\*Please visit **argentaust.com.au/warranty** to view the full warranty

Note: All dimensions are in millimetres and are subject to normal manufacturing variations. Always use the physical product measurements for cut-outs and rough-ins as the technical details shown may differ from the actual product. Use acetic cured silicone sealant. Do not use epoxy type adhesives. Clean with damp cloth. Do not use abrasive cleaners, liquids or pastes.