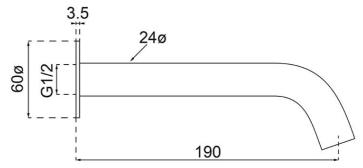

#### **Additional Notes**

- 115mm Centres
- 35mm Ceramic Cartridge
- Spout Can Be Positioned On The Left Hand Side Of The Mixer Only
- Use as a Bath Mixer By Changing To The Full Flow Aerator Provided In The Box

# Technical Specification

\*Please visit **argentaust.com.au/warranty** to view the full warranty

Note: All dimensions are in millimetres and are subject to normal manufacturing variations. Always use the physical product measurements for cut-outs and rough-ins as the technical details shown may differ from the actual product. Use acetic cured silicone sealant. Do not use epoxy type adhesives. Clean with damp cloth. Do not use abrasive cleaners, liquids or pastes.