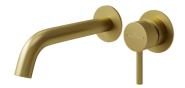

## Vita 35 Wall Mtd Basin/Bath Mixer Trim

**Brushed Gold** 

## **Product Image**

### **Product Details**

Code: TVW17785XB
Brand: Villeroy & Boch

Range: Vita Warranty: 15 Years\*

WELS: 5 Star 6 LPM, Reg #: T41857