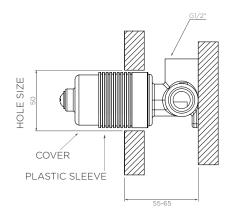

## BODY WITH REMOVABLE COVER/PLASTIC SLEEVE

BODY ONLY

streamine

www.streamlineproducts.com.au | Ph: 1300 735 352

Dimensions are in millimeters and are subject to manufacturing variations. Streamline Products reserves the right to vary specifications at any time without notice. Information provided within this specification sheet is correct at the date of printing. Please confirm all particulars with your sales consultant prior to purchase. Version: 1.0 - November 2020