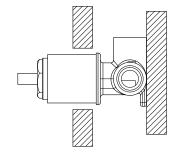

## BODY WITH REMOVABLE COVER/PLASTIC SLEEVE

BODY ONLY

streamine

www.streamlineproducts.com.au | Ph: 1300 735 352

Dimensions are in millimeters and are subject to manufacturing variations. Streamline Products reserves the right to vary specifications at any time without notice. Information provided within this specification sheet is correct at the date of printing. Please confirm all particulars with your sales consultant prior to purchase. Version: 1.0 - November 2020