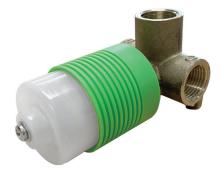

## Arcisan universal in-wall body for shower mixer

ARB0130

## BODY WITH REMOVABLE COVER/PLASTIC SLEEVE

BODY ONLY

streamine

www.streamlineproducts.com.au | Ph: 1300 735 352

Dimensions are in millimeters and are subject to manufacturing variations. Streamline Products reserves the right to vary specifications at any time without notice. Information provided within this specification sheet is correct at the date of printing. Please confirm all particulars with your sales consultant prior to purchase. Version: 1.0 - November 2020