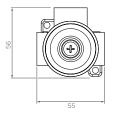

## BODY WITH REMOVABLE COVER/PLASTIC SLEEVE

BODY ONLY

streamine

www.streamlineproducts.com.au | Ph: 1300 735 352

Dimensions are in millimeters and are subject to manufacturing variations. Streamline Products reserves the right to vary specifications at any time without notice. Information provided within this specification sheet is correct at the date of printing. Please confirm all particulars with your sales consultant prior to purchase. Version: 1.0 - November 2020