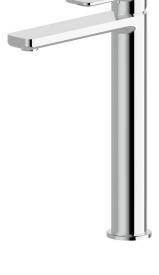

## Kibo Basin mixer with **Extended height spout**

KB014110

WELS: 6 star Litre/min: 3.5L

**WELS License / Reg No:** 1483 / T37880

## Finishes available:

Chrome Nickel<sup>1</sup> (.SN)

Black (.MB)

Gun Metal (.GM)

(.BB)

^ PVD finish

Pressure Rating 150 - 500kPa

Hot and cold water inlet pressures should be equal.