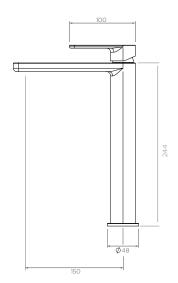

## Kibo Basin mixer with **Extended height spout**

KB014110

WELS: 6 star Litre/min: 3.5L

**WELS License / Reg No:** 1483 / T37880

## Finishes available:

Chrome Nickel<sup>1</sup> (.SN)

Black (.MB)

Gun Metal (.GM)

(.BB)

^ PVD finish

Pressure Rating 150 - 500kPa

Hot and cold water inlet pressures should be equal.