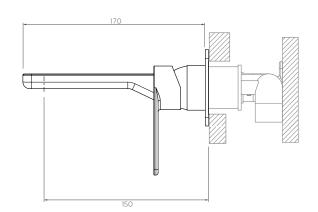

## Kibo Wall mixer set - 150mm spout

KB014210

WELS: 6 star

Litre/min: 4.5L

WELS License / Reg No: 1483 / T37521

Requires ARB0120 - Arcisan Universal in-wall body for installation.

Dimensions are in millimeters and are subject to manufacturing variations. Streamline Products reserves the right to vary specifications at any time without notice. Information provided within this specification sheet is correct at the date of printing. Please confirm all particulars with your sales consultant prior to purchase. Version: 1.0 - February 2021