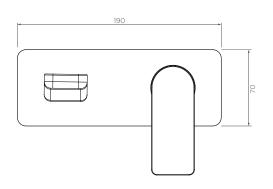

## Kibo Wall mixer set - 150mm spout

KB014210

WELS: 6 star

Litre/min: 4.5L

WELS License / Reg No: 1483 / T37521