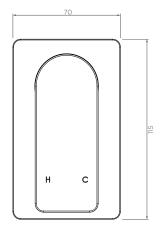

## Kibo Bath/shower mixer

KB014300

\*Conditions apply.

**Requires ARB0130** - Arcisan Universal in-wall body for installation.

Dimensions are in millimeters and are subject to manufacturing variations. Streamline Products reserves the right to vary specifications at any time without notice. Information provided within this specification sheet is correct at the date of printing. Please confirm all particulars with your sales consultant prior to purchase. Version: 1.0 - February 2021