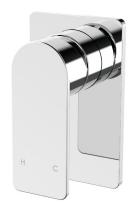

## Kibo Bath/shower mixer

KB014300

\*Conditions apply.

**Requires ARB0130** - Arcisan Universal in-wall body for installation.

Dimensions are in millimeters and are subject to manufacturing variations. Streamline Products reserves the right to vary specifications at any time without notice. Information provided within this specification sheet is correct at the date of printing. Please confirm all particulars with your sales consultant prior to purchase. Version: 1.0 - February 2021